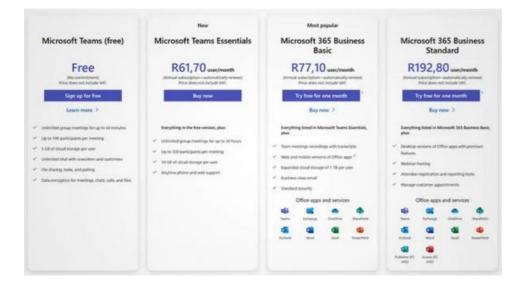

## Microsoft launches Teams Essentials for small businesses

Microsoft has announced the general availability of Teams Essentials, the first-ever standalone Microsoft Teams offering, designed specifically for small businesses. "We know how difficult the past 20 months have been for small businesses. They've had to demonstrate extreme flexibility to adapt, often with limited access to tools and technology," said Jared Spataro, corporate vice president of Modern Work at Microsoft. "Teams Essentials is built specifically to meet the unique needs of small businesses, enabling them to thrive in this new era of work."

## Teams Essentials provides the following features:

- Unlimited group meetings for up to 30 hours
- Meetings with up to 300 people
- 10 GB of cloud storage per user

Teams Essentials also includes existing and new capabilities available in the free version of Teams to meet the needs of small businesses:

- Simple, easy invitations require only an email address. Users are not required to sign up, sign in or install Teams to participate in a meeting.
- In addition to Outlook Calendar integration, new Google Calendar integration makes it easy to schedule meetings in Microsoft Teams.
- Professional meeting tools and capabilities like meeting lobby, virtual backgrounds, Together mode, live closed captions and live reactions.
- Never lose context or continuity with always-available chats in Microsoft Teams.
- Quickly start a group project and host meetings with anyone, assign tasks to teammates, and create polls to receive feedback quickly all in one hub with the new small-business group chat template. \*Coming soon to desktop and web