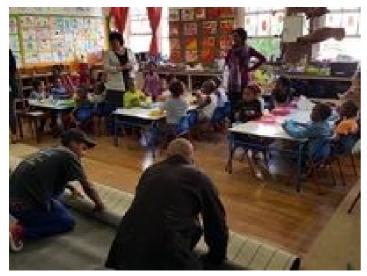

## **Carpet Donation for Ellerton Grade R Learners**

Grade R learners at Ellerton Primary School in Three Anchor Bay were excited to receive a donation of a brand new carpet for their classroom from local business Florstore OnTrend last week.

Florstore installs the carpet at Elerton Primary

Angelique Victor, Leah Sleigh, Igshaan Abrahamse, Wilfred Koopman and Shiraag Buckton from Florstore OnTrend with Ellerton Primary School principal, Mrs Cannon and teacher, Mrs Martin.